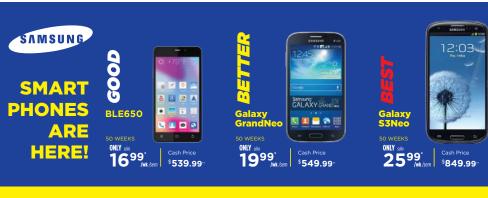

#### \*RENTAL PURCHASE · LEASE OWNERSHIP

| Rental Rate | Weeks To Own | Months To Own | SAC        | Total Cost | Cost Of Lease |
|-------------|--------------|---------------|------------|------------|---------------|
| \$16.99     | 100          |               | \$849.99   | \$1,699.00 | \$849.01      |
| \$16.99     | 50           |               | \$649.99   | \$849.50   | \$199.51      |
| \$19.99     | 75           |               | \$849.99   | \$1,499.25 | \$649.26      |
| \$19.99     | 50           |               | \$594.99   | \$999.50   | \$404.51      |
| \$24.99     | 100          |               | \$1,249.99 | \$2,499.00 | \$1,249.01    |
| \$24.99     | 75           |               | \$849.99   | \$1,874.25 | \$1,024.26    |
| \$24.99     | 75           |               | \$1,049.99 | \$1,874.25 | \$824.26      |
| \$24.99     | 50           |               | \$849.99   | \$1,249.50 | \$399.51      |
| \$25.99     | 100          |               | \$1,299.99 | \$2,599.00 | \$1,299.01    |
| \$26.99     | 50           |               | \$1,049.99 | \$1,349.50 | \$299.51      |
| \$67.99     |              | 23            | \$849.99   | \$1,563.77 | \$713.78      |
| \$67.99     |              | 11.5          | \$649.99   | \$781.89   | \$131.90      |
| \$79.99     |              | 17.3          | \$849.99   | \$1,383.83 | \$533.84      |
| \$79.99     |              | 11.5          | \$594.99   | \$919.89   | \$324.90      |
| \$99.99     |              | 23            | \$1,249.99 | \$2,299.77 | \$1,049.78    |
| \$99.99     |              | 17.3          | \$849.99   | \$1,729.83 | \$879.84      |
| \$99.99     |              | 17.3          | \$1,049.99 | \$1,729.83 | \$679.84      |
| \$99.99     |              | 11.5          | \$849.99   | \$1,149.89 | \$299.90      |
| \$103.99    |              | 23            | \$1,299.99 | \$2,391.77 | \$1,091.78    |
| \$107.99    |              | 11.5          | \$1,049.99 | \$1,241.89 | \$191.90      |